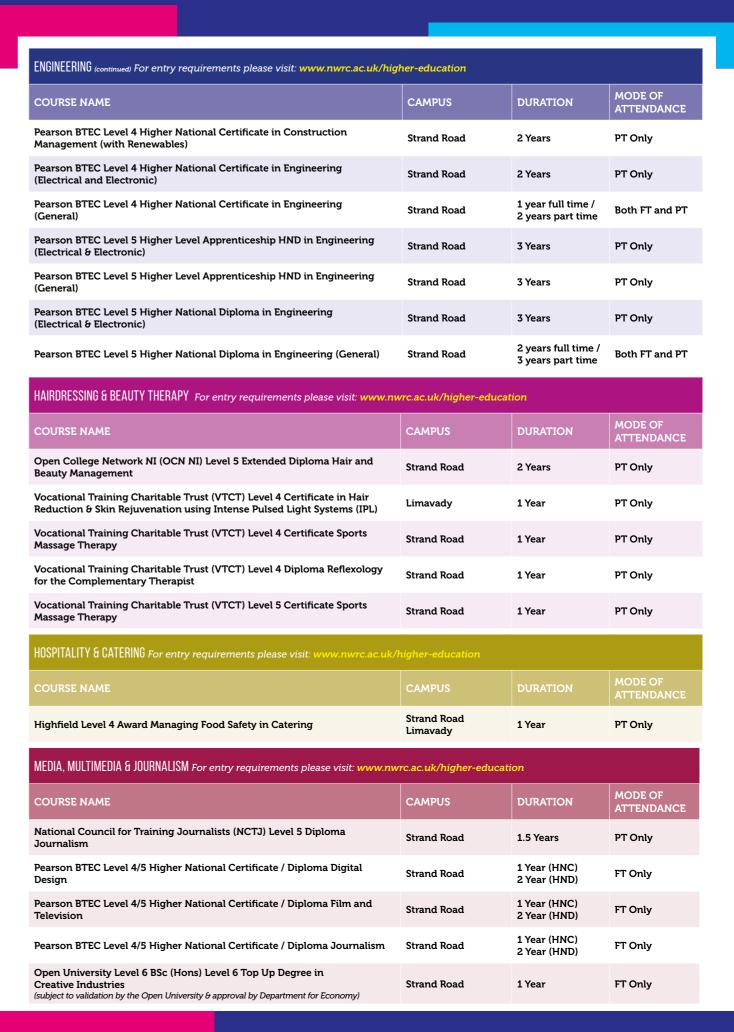

| COMPUTING & IT For entry requirements please visit: www.nwrc.ac.uk/higher-ed                                                                                     | ducation                            |                                        |                       |
|------------------------------------------------------------------------------------------------------------------------------------------------------------------|-------------------------------------|----------------------------------------|-----------------------|
| COURSE NAME                                                                                                                                                      | CAMPUS                              | DURATION                               | MODE OF<br>ATTENDANCE |
| Open College Network NI (OCN NI) Level 4 Diploma Software Testing                                                                                                | Strand Road                         | 1 Year                                 | PT Only               |
| Open University Level 5 Foundation Degree Cybersecurity                                                                                                          | Strand Road                         | 2 years full time<br>3 years part time | Both FT and PT        |
| Ulster University Level 5 Foundation Degree (FdSc) Computing                                                                                                     | Strand Road                         | 2 Years full time<br>3 Years part time | Both FT and PT        |
| Ulster University Level 5 Higher Level Apprenticeship FdSc in Computing                                                                                          | Strand Road                         | 3 Years                                | PT Only               |
| CRAFT SERVICES For entry requirements please visit: www.nwrc.ac.uk/higher-e                                                                                      | education                           |                                        |                       |
| COURSE NAME                                                                                                                                                      | CAMPUS                              | DURATION                               | MODE OF<br>ATTENDANCE |
| Institute of Motor Industry (IMI) Level 4 Certificate Advanced Automotive Studies                                                                                | Greystone                           | 2 Years                                | PT Only               |
| EARLY YEARS For entry requirements please visit: www.nwrc.ac.uk/higher-edu                                                                                       | cation                              |                                        |                       |
| COURSE NAME                                                                                                                                                      | CAMPUS                              | DURATION                               | MODE OF<br>ATTENDANCE |
| Council for Awards in Care, Health and Education (CACHE) Level 5 Diploma Leadership for Childrens Care, Learning and Development (Management) (Northern Ireland) | Strand Road                         | 2 Years                                | PT Only               |
| NCFE Level 5 Higher Level Apprenticeship CACHE Leadership For Childrens Care, Learning & Development (Management) (Northern Ireland)                             | Strand Road                         | 2 Years                                | PT Only               |
| Open College Network NI (OCN NI) Level 4 Award Working with Parents                                                                                              | Strand Road<br>Strabane             | 1 Year                                 | PT Only               |
| Open College Network NI (OCN NI) Level 4 Certificate Working with Parents                                                                                        | Strand Road<br>Strabane             | 1 Year                                 | PT Only               |
| Open College Network NI (OCN NI) Level 4 UNIT ONLY Understand adverse childhood experiences (ACEs) and their impact on children's stress response system         | Strand Road                         | 1 Year                                 | PT Only               |
| Pearson BTEC Level 4 Higher National Certificate Early Childhood Education and Care                                                                              | Strand Road                         | 1 Year                                 | FT Only               |
| Pearson BTEC Level 5 Certificate Trauma in Childhood: Addressing the Impact of Adverse Experiences on Child Health and Wellbeing                                 | Strand Road                         | 1 Year                                 | PT Only               |
| Pearson BTEC Level 5 Higher National Diploma Early Childhood Education and Care                                                                                  | Strand Road                         | 1 Year (HNC)<br>2 Year (HND)           | FT Only               |
| Pearson BTEC Level 5 Higher National Diploma Early Childhood Education and Care                                                                                  | Strand Road<br>Limavady<br>Strabane | 3 Years                                | PT Only               |
| Queens University (QUB) Level 5 Foundation Degree Early Childhood<br>Studies (Stranmillis University College)                                                    | Strand Road                         | 2 years full time<br>3 years part time | Both FT and PT        |
| ENGINEERING For entry requirements please visit: www.nwrc.ac.uk/higher-education                                                                                 |                                     |                                        |                       |
| COURSE NAME                                                                                                                                                      | CAMPUS                              | DURATION                               | MODE OF<br>ATTENDANCE |
| Pearson BTEC Level 4 Higher Level Apprenticeship HNC in Construction Management (with Renewables)                                                                | Strand Road                         | 2 Years                                | PT Only               |
| Pearson BTEC Level 4 Higher Level Apprenticeship HNC in Engineering (Electrical & Electronic)                                                                    | Strand Road                         | 2 Years                                | PT Only               |
| Pearson BTEC Level 4 Higher Level Apprenticeship HNC in Engineering                                                                                              | Strand Road                         | 2 Years                                | PT Only               |

(General)

| MUSIC & PERFORMING ARTS For entry requirements please visit: www.nwrc.ac.uk/higher-education                                                              |             |                              |                       |
|-----------------------------------------------------------------------------------------------------------------------------------------------------------|-------------|------------------------------|-----------------------|
| COURSE NAME                                                                                                                                               | CAMPUS      | DURATION                     | MODE OF<br>ATTENDANCE |
| Open University Level 4/5 Foundation Degree Modern Music Performance                                                                                      | Strand Road | 2 Years                      | FT Only               |
| Open University Level 4/5 Foundation Degree Music Production (Studio & Stage)                                                                             | Strand Road | 2 Years                      | FT Only               |
| Open University Level 6 BSc (Hons) Modern Music Professional Practice (subject to validation by the Open University & approval by Department for Economy) | Strand Road | 2 years part time            | PT Only               |
| Pearson BTEC Level 4/5 Higher National Certificate / Diploma HNC Performing Arts (general pathway)/ HND Performing Arts (acting pathway)                  | Strand Road | 1 Year (HNC)<br>2 Year (HND) | FT Only               |
| SPORT For entry requirements please visit: www.nwrc.ac.uk/higher-education                                                                                |             |                              |                       |
| COURSE NAME                                                                                                                                               | CAMPUS      | DURATION                     | MODE OF<br>ATTENDANCE |
| Ulster University Level 5 Foundation Degree (FdSc) Sport, Coaching and Fitness                                                                            | Strand Road | 2 Years                      | FT Only               |