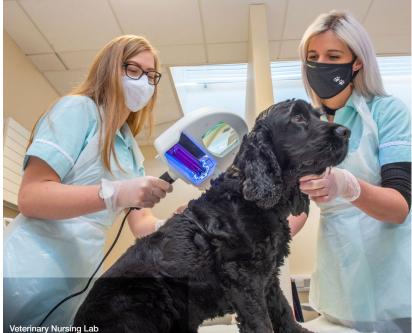

Student Services

Students' Union (accessible via canteen)

Veterinary Nursing Lab