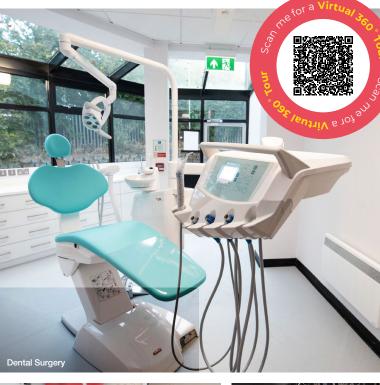

T

HAIR & BEAUTY SALON

GYM AND FITNESS SUITE

LIBRARY



# **Campus Facilities**

#### **Main Building**

#### **Ground Floor**

Art and Design Crafts Assembly Hall

Canteen

Garnet's Restaurant

Hospitality and Catering

Library

Media, Multimedia and Journalism

Reception

Student Services

Students' Union (accessible via canteen)

Veterinary Nursing Lab

#### Floor B

Construction

Science Lab

#### Floor C

Computing and I.T.

#### Floor D

Business

Care and Health

Early Years

Princes' Trust

#### **B** Binevenagh Building

#### **Ground Floor**

Dental Surgery

Hair and Beauty Salon

#### Floor B

Hair and Beauty Classrooms

#### Floor C

Sports and Fitness Testing Lab Uniformed Services

#### Floor D

Care and Health Early Years

### **©** West Wing

Art and Design Studio